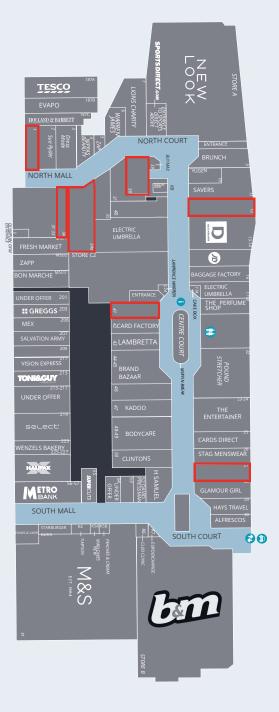

## AVAILABLE UNITS

| Unit 1   | 1,420sq ft  |
|----------|-------------|
| Unit 12  | 1,937 sq ft |
| Unit 27  | 1,760 sq ft |
| Unit 34a | 2,669 sq ft |
| Unit 38  | 1,367 sq ft |
| Unit 41  | 1,614 sq ft |
|          |             |