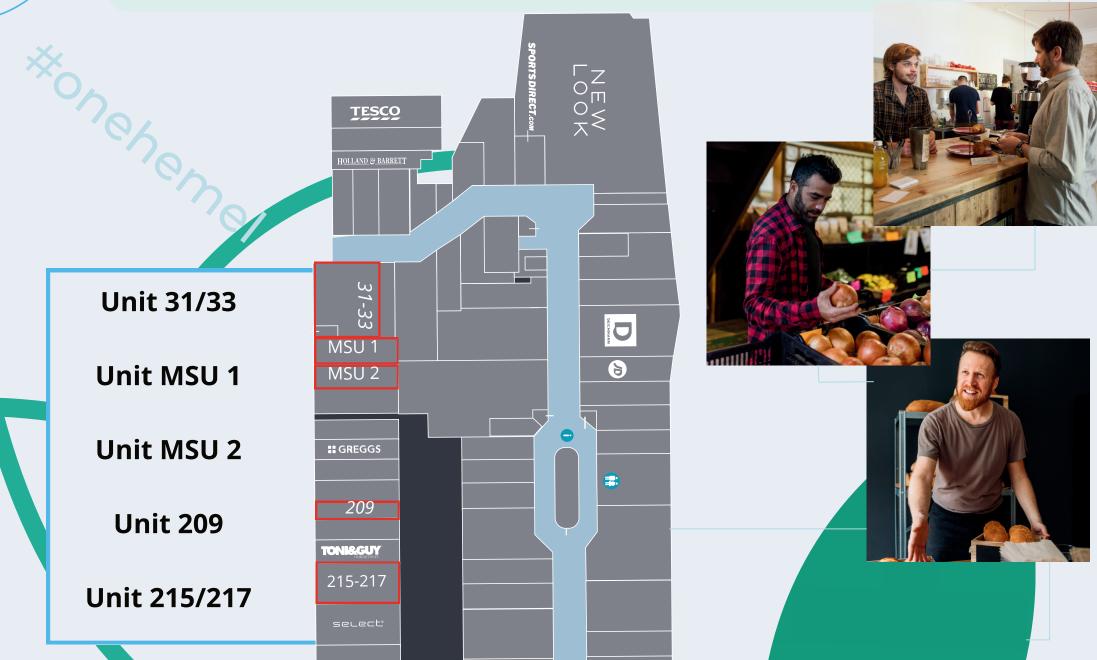

## AVAILABLE UNITS

| Unit 1   | 1,420sq ft  |
|----------|-------------|
| Unit 12  | 1,937 sq ft |
| Unit 27  | 1,760 sq ft |
| Unit 34a | 2,669 sq ft |
| Unit 38  | 1,367 sq ft |
| Unit 41  | 1,614 sq ft |
|          |             |

## BESPOKE OPPORTUNITY FOR ALL CRAFTED DINING EXPERIENCES

Interested in any available units? Get in Touch -

Gareth Holland 020 7932 8870 Gareth.Holland@capreg.com

Josh Gettins 07545 846 799 Josh@cited.co.uk